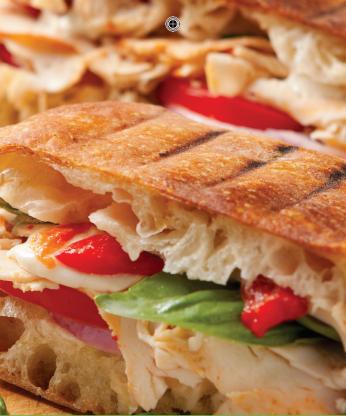

wrap or panini - the choice is yours

**Turkey Club** turkey breast, smoked ham, turkey bacon, lettuce, tomatoes, mozzarella, low-fat ranch dressing (190-640 cal)

**Asian Chicken Wrap** chicken breast, lettuce, mandarin oranges, sliced almonds, crispy noodles, sesame vinaigrette (440-750 cal)

**Spicy Chicken** spicy chicken breast, cheddar, olives, lettuce, red onions, jalapenos, salsa (190-660 cal)

**Chicken Caesar** chicken, lettuce, tomatoes, olives, croutons, parmesan, caesar dressing (380-780 cal)