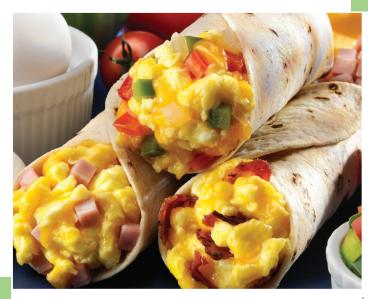

#### breakfast sandwiches

wrap or panini; available alone or as a combo with a smoothie or fresh squeeze

**Healthy Start Breakfast** eggs, ham or turkey bacon, cheddar cheese, salsa, tomatoes, red onions and green peppers (120/520 cal)

**Early Bird Breakfast** eggs, ham or turkey bacon, mozzarella cheese, tomatoes and fat-free mayo (110/610 cal)