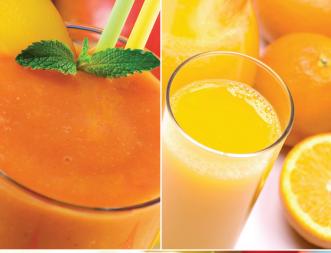

# fresh squeezes & juices

#### freshly squeezed

chilled to perfection upon request

orange (210/320 cal) orange-carrot (200/300 cal) apple (240/350 cal) apple-carrot (210/320 cal) carrot (190/280 cal)

#### 100% fruit juices

cranberry (240/360 cal) goji (150/220 cal) pineapple (260/390 cal) peach (200/300 cal) acai (240/360 cal) pog (220/330 cal) pom-blueberry (280/420 cal)