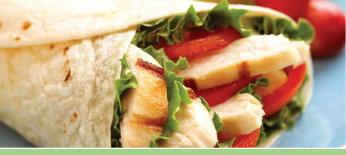

wrap or panini - the choice is yours

**Turkey Club** turkey breast, smoked ham, turkey bacon, lettuce, tomatoes, mozzarella, low-fat ranch dressing (190-640 cal)

**Asian Chicken Wrap** chicken breast, lettuce, mandarin oranges, sliced almonds, crispy noodles, sesame vinaigrette (440-750 cal)