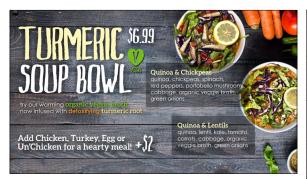

#### **Hearty Soups**

Our house-made soups have less than 5 grams of fat per serving. Ask about today's selection.