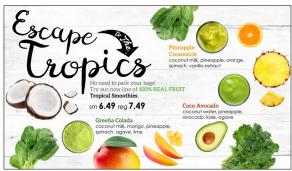

# pure smoothies

sm / reg

#### **Mango Mania**

coconut water, mango sorbet, nonfat frozen yogurt, mango, banana, agave 274-425 cal

#### **Pineapple Paradise**

coconut milk, pineapple juice, non-fat frozen yogurt, pineapple, strawberries 254-370 cal

#### **Tropical Peach**

coconut water, mango sorbet, peaches, pineapple, agave 222-332 cal

#### Caribbean Splash

coconut water, mango sorbet, mango, strawberries, agave 223-299 cal