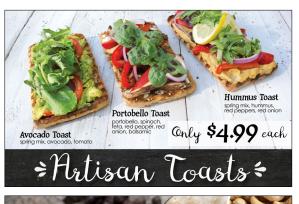

#### artisan toasts

#### Portobello Balsamic Toast

portobello, spinach, feta, red pepper, red onion, balsamic 187 cal

#### **Hummus Toast**

spring mix, hummus, red peppers, red onion 170 cal

#### **Avocado Toast**

spring mix, avocado, tomato 167 cal

salads half / full