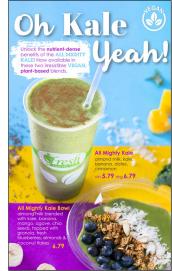

#### Kale Pineapple

pineapple juice, kale, pineapple, mangos, bananas 241-361 cal